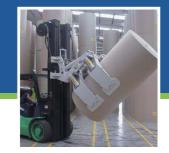

#### 倾翻式纸卷夹 Roll Upenders

在货车的一侧装货时,需要将竖直的纸卷倾倒至水平放置。 Tilts the roll forward from vertical to horizontal position for loading vehicles from one side.

伸缩叉架 Load Extenders

允许在火车车皮或货车车厢单侧装 卸货。 Allows loading and unloading of train wagons or lorries from one side