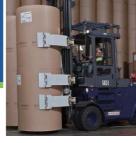

# 纸卷夹 Paper Roll Clamps

满足纸业无破损搬运的需求,最 大限度地提升作业效率,卡斯卡 特提供了全系列的纸卷夹产品以 及降低纸卷破损解可选件,从而 对任何直径、重量或类型的纸卷 进行搬运。

Meeting the paper industry's need for damage-free roll handling with maximum efficiency, Cascade offers a full line of Paper Roll Clamps and damage reduction options to handle paper rolls regardless of diameter, weight or type of paper.

## 单/双堆垛塔式纸卷夹 Single & Double Tower Clamps

专为纸厂和码头而设计,在这些 场合同时搬运多个纸卷是基本的 操作。每次搬运两个到八个新闻 纸,涂布纸,牛皮纸或箱纸板的 纸卷。 Designed for mills and stevedores where

multiple roll handling is essential. Handle from two to eight rolls of newsprint, coated stock, kraft or linerboard.