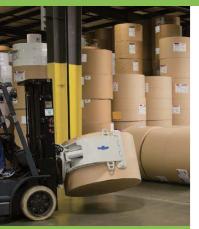

# 纸卷夹 Paper Roll Clamps

满足纸业无破损搬运的需求,最 大限度地提升作业效率,卡斯卡 特提供了全系列的纸卷夹产品以 及降低纸卷破损解可选件,从而 对任何直径、重量或类型的纸卷 进行搬运。

Meeting the paper industry's need for damage-free roll handling with maximum efficiency, Cascade offers a full line of Paper Roll Clamps and damage reduction options to handle paper rolls regardless of diameter, weight or type of paper.