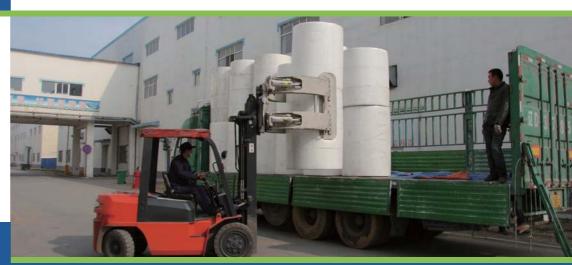

# 纸浆包夹 Pulp Bale Clamps

可实现大批量,无破损、安全可靠 地搬运纸浆包和纸浆包堆垛,适合 于码头,纸厂,仓库,船运和运输 等场合的作业。 For high-volume, damage free and secure handling of pulp bales and unitized pulp in stevedoring, mill, warehousing, shipboard and transporting operations.