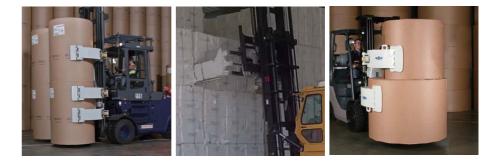

#### 塔式纸卷夹 Jumbo, Big Roll Clamps

专为搬运牛皮纸,箱纸板和涂布纸 等体积宽大的印刷用纸而设计的高 效纸卷夹。 High-production roll clamp for wide printing paper handling of kraft, linerboard and coated stock.

## 单/双堆垛塔式纸卷夹 Single & Double Tower Clamps

专为纸厂和码头而设计,在这些 场合同时搬运多个纸卷是基本的 操作。每次搬运两个到八个新闻 纸,涂布纸,牛皮纸或箱纸板的 纸卷。 Designed for mills and stevedores where

multiple roll handling is essential. Handle from two to eight rolls of newsprint, coated stock, kraft or linerboard.