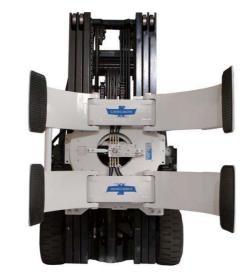

#### 单双托盘叉 Single-Double Pallet Handlers

可让司机用同一台叉车同时搬运一 个或两个托盘。非常适合拖车的装 卸货。除此之外,另外还有单双三 托盘叉,加长型货叉和重载型号可 供选择。

Allows driver to use the same lift truck to handle either single or double pallet loads. Well suited for truck trailer loading and unloading. Also available are Single-Double-Triple Pallet Handlers, Long Forks, and High-Capacity models.