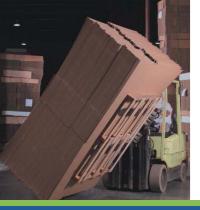

旋转叉 Turnaloads™

通过对废纸包进行旋转、夹持作业, 将货物转移至低成本的托盘或客户 的托盘。旋转叉可用于转换易沉淀 的货物也可以用于倾倒垃圾箱和运 输箱体。通过减少或取消人工倾倒 作业能够大大提高生产率。 Allows for bale spinning and knifing between loads of scrap bales to less expensive shipping pallets, or to customer pallets. The TURNALOAD™ can be used to invert products susceptible to sedimentation as well as dumping bins and tole boxes. Substantially increases productivity by reducing or eliminating the manual labor involved with load inversion. 卡斯卡特...让纸卷搬运夹持变得如此顺畅 Cascade... For when you want to keep things rolling smoothly.