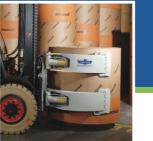

#### 塔式纸卷夹 Jumbo, Big Roll Clamps

专为搬运牛皮纸,箱纸板和涂布纸 等体积宽大的印刷用纸而设计的高 效纸卷夹。 High-production roll clamp for wide printing paper handling of kraft, linerboard and coated stock.