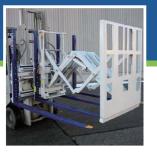

#### 单双托盘叉 Single-Double Pallet Handlers

可让司机用同一台叉车同时搬运一 个或两个托盘。非常适合拖车的装 卸货。除此之外,另外还有单双三 托盘叉,加长型货叉和重载型号可 供选择。

Allows driver to use the same lift truck to handle either single or double pallet loads. Well suited for truck trailer loading and unloading. Also available are Single-Double-Triple Pallet Handlers, Long Forks, and High-Capacity models.