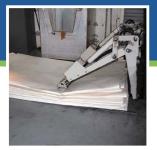

### 废纸搬运器 Broke Clamps

起初为造纸厂搬运"破损"的废纸 而设计,该属具还可应用于其他场 合。

Originally designed for handling scrap "Broke Paper" in paper mills, the attachment can also be used in many other applications.

带推出器的单双托盘叉 Single-Double with Load Pushs 用于将货物推出托盘或湿纸浆等 货物。 Used to push loads off pallets or in wet lap applications.