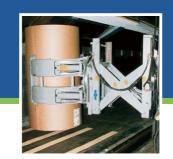

# 纸卷夹 Paper Roll Clamps

满足纸业无破损搬运的需求,最 大限度地提升作业效率,卡斯卡 特提供了全系列的纸卷夹产品以 及降低纸卷破损解可选件,从而 对任何直径、重量或类型的纸卷 进行搬运。

Meeting the paper industry's need for damage-free roll handling with maximum efficiency, Cascade offers a full line of Paper Roll Clamps and damage reduction options to handle paper rolls regardless of diameter, weight or type of paper.